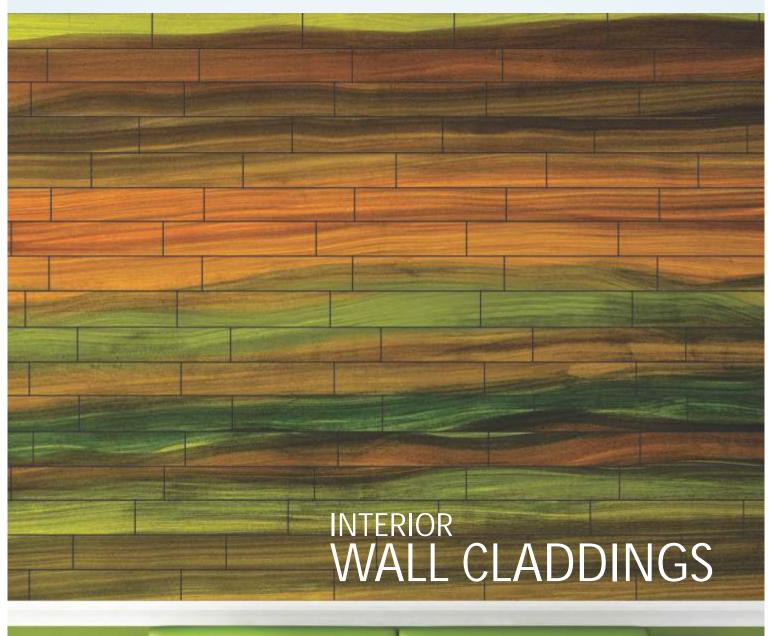

# INTERIOR WPC WALL CLADDING

A unique and most qualitative wall decoration concept, we have derived from wood plastic composite. GREENOPLAST WALL CLADDING is available in famous COLOURFUL concepts from the company followed by doors. Very artistic and modern concepts developed on cladding attracts interior designers for their best creations. High end designer creations will give fancy and deep look to your wall decoration.

You can create colourful walls with our natural arts and decorate your homes, offices as well as any surface, where you need colourful touch. Beautiful colour combinations will give classy looks to vertical surfaces, wherever it's applied.

Base material: WPC Surface: Colourful designs

Surface material: World class paints/coats

Digital prints

Length: 610 mm Width: 140 mm

Thickness: 6 mm, 8 mm, 12 mm Customized sizes: Also can be available on demand