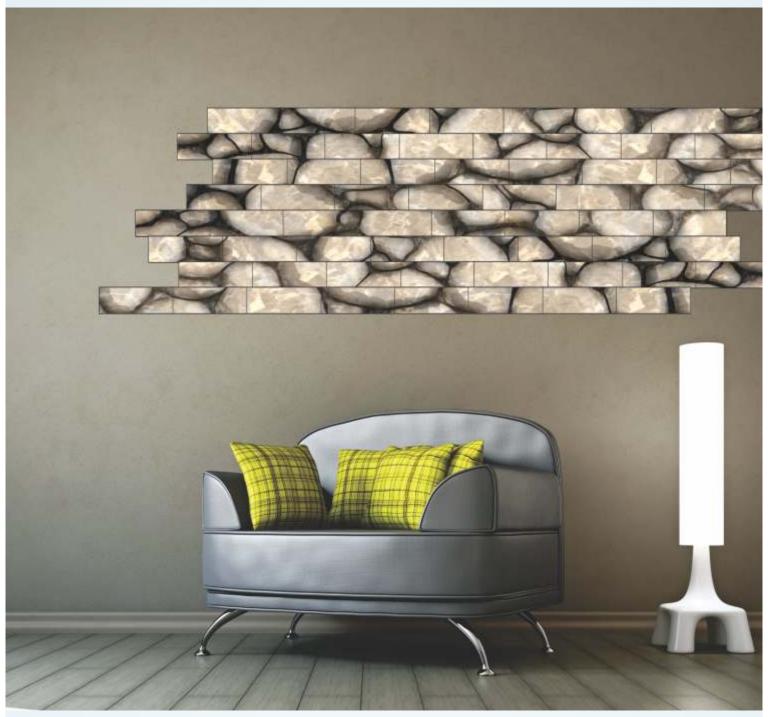

# INTERIOR WPC WALL CLADDING

A unique and most qualitative wall decoration concept, we have derived from wood plastic composite. GREENOPLAST WALL CLADDING is available in famous COLOURFUL concepts from the company followed by doors. Very artistic and modern concepts developed on cladding attracts interior designers for their best creations. High end designer creations will give fancy and deep look to your wall decoration.

You can create colourful walls with our natural arts and decorate your homes, offices as well as any surface, where you need colourful touch. Beautiful colour combinations will give classy looks to vertical surfaces, wherever it's applied.

## **APPLICATIONS**

Wall cladding
Wall decoration pieces
Five star hotels
Corporate offices
Directors' cabins

Medical hospitals Bungalows Villas Architect galleries Interior offices Interior galleries Luxurious shops Jewellery showrooms High class apartments Temple walls Creative show rooms