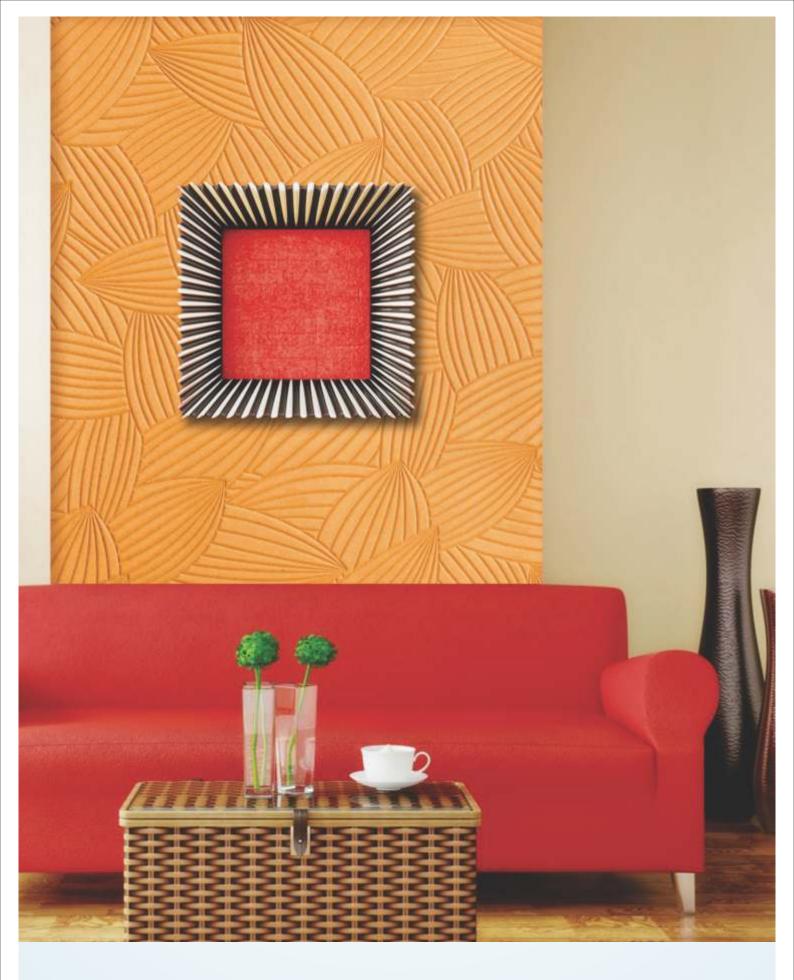

# INTERIOR WPC WALL CLADDING

A unique and most qualitative wall decoration concept, we have derived from wood plastic composite. GREENOPLAST WALL CLADDING is available in famous COLOURFUL concepts from the company followed by doors. Very artistic and modern concepts developed on cladding attracts interior designers for their best creations. High end designer creations will give fancy and deep look to your wall decoration.

You can create colourful walls with our natural arts and decorate your homes, offices as well as any surface, where you need colourful touch. Beautiful colour combinations will give classy looks to vertical surfaces, wherever it's applied.