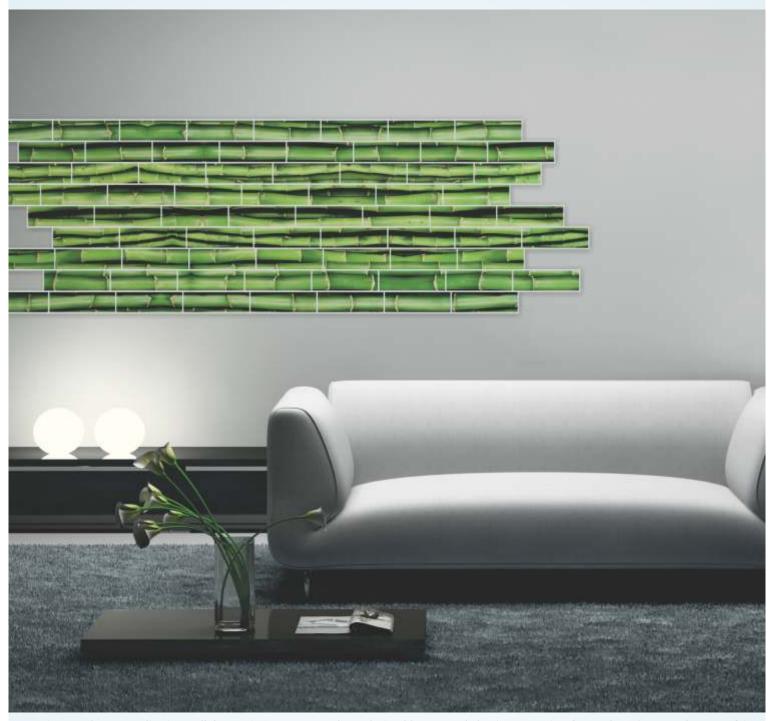

# INTERIOR WPC WALL CLADDING

A unique and most qualitative wall decoration concept, we have derived from wood plastic composite. GREENOPLAST WALL CLADDING is available in famous COLOURFUL concepts from the company followed by doors. Very artistic and modern concepts developed on cladding attracts interior designers for their best creations. High end designer creations will give fancy and deep look to your wall decoration.

You can create colourful walls with our natural arts and decorate your homes, offices as well as any surface, where you need colourful touch. Beautiful colour combinations will give classy looks to vertical surfaces, wherever it's applied.

## **APPLICATIONS**

Wall cladding
Wall decoration pieces
Five star hotels
Corporate offices
Directors' cabins

Medical hospitals Bungalows Villas Architect galleries Interior offices Interior galleries Luxurious shops Jewellery showrooms High class apartments Temple walls Creative show rooms